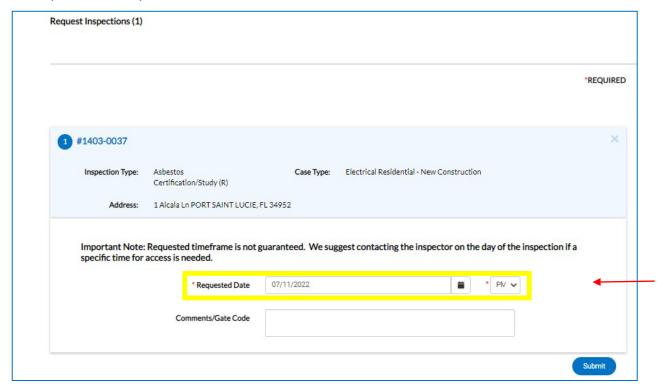

<u>Step 4</u>: The inspection screen will show after you click on **Request Inspection.** You will need to enter the requested date and AM or PM, then click **Submit**. Please note, time (AM and PM) requests are not guaranteed, however, the inspector will try to accommodate. If unable to do so, they will make attempt to contact you to reschedule.