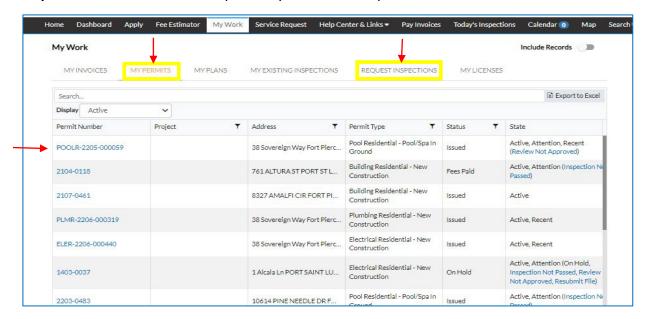

## **How To Schedule an Inspection and Attach a Document to an Inspection in the CSS Portal**

<u>Step 1</u>: Log into your account and go to **My Work** and click on **My Permits** and find the permit that you want to schedule an inspection and click on it, and it will bring the permit up or go to **Request Inspections** and click on the inspection you want to request.