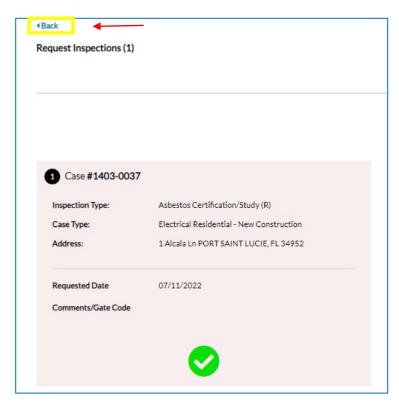

<u>Step 5</u>: Once the inspection is requested, a screen will show the date requested, then you will need to click **Back**.

<u>Step 6</u>: If you need to cancel the inspection you can click **Cancel Inspection.** Additionally, if you have an inspection that needs a document attachment; click the specific inspection in **Existing Inspections**.