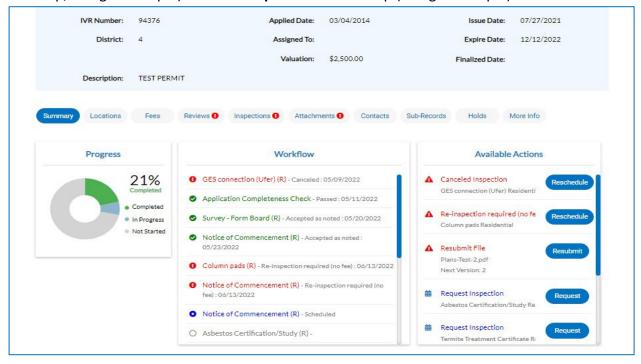

<u>Step 2</u>: Your inspections are now listed on the screen. On the right of the screen, there will be a list of **Available Actions**; click **Request** for the type of inspection needed (if you choose this way, please skip, and go to Step 4) or select **Inspections** on the top (and go to Step 3).