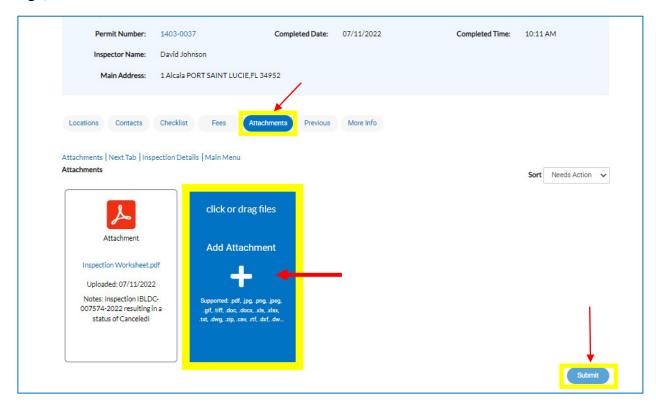

<u>Step 7</u>: Once you click in the specific inspection, a new page will be displayed and you will need to click on the **Attachments** button. Documents can be added by clicking the **Add Attachment + Sign**, then add the needed attachment and click **Submit**.