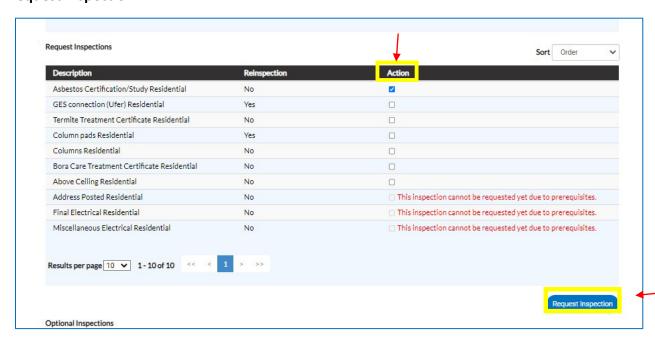

<u>Step 3</u>: Within the **Request Inspections** screen, scroll down to request the inspection types and click which inspection on the **Action** box you want to request and in the right-hand corner click **Request inspection.** 