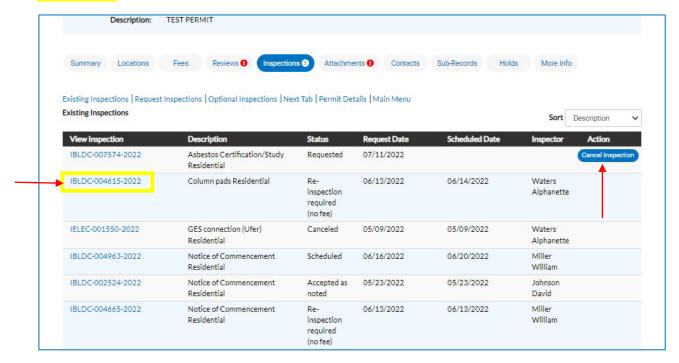

<u>Step 5</u>: Once the inspection is requested, a screen will show the date requested, then you will need to click **Back**.

<u>Step 6</u>: If you need to cancel the inspection you can click **Cancel Inspection.** Additionally, if you have an inspection that needs a document attachment; click the specific inspection in **Existing Inspections**.